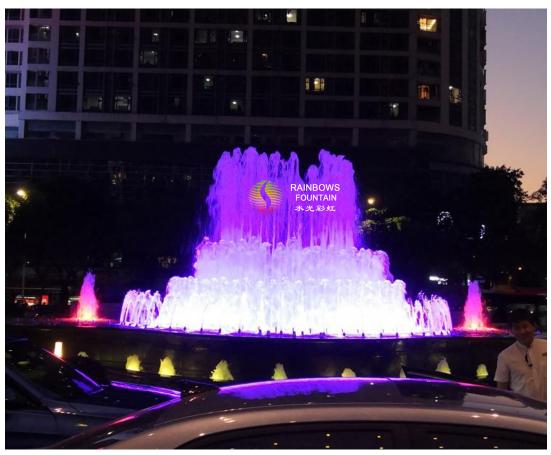

avenue, With unique artistic atmosphere and customs,

we combine the hotel's own culture to create a water show that is

tailored to local conditions and staged in different stages.

The main body of the show uses the classic "crystal pagoda" model

combined with a variety of water form combination forms, a channel

of water and light crisscrossing, majestic atmosphere, sound, light,

water, shadow, color to achieve a perfect combination, but also

implies auspicious arrival, with a coherent water form will be the

whole water show even as a clever whole.

Project Site: Sofitel hotel, Guangzhou, China

Project Period: September, 2018

**Project Stage:** Accomplished

Project Content: Design, Production, Onsite Installation , Programming and

Debugging

## **Project Reference Photos:**







Cascade Fountain Design



## **Project site**



Fountain installation and commissioning on site