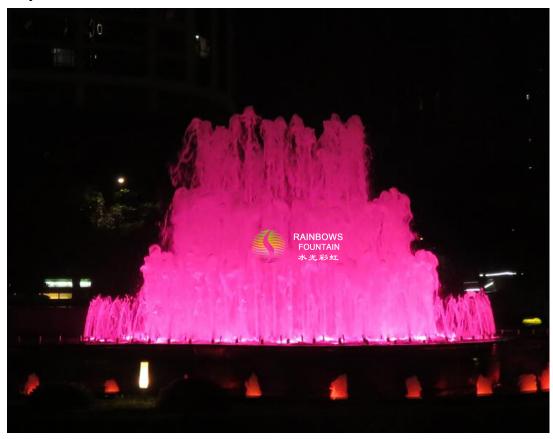

ou avenue, With unique artistic atmosphere and customs,

we combine the hotel's own culture to create a water show that is

tailored to local conditions and staged in different stages.

The main body of the show uses the classic "crystal pagoda" model

combined with a variety of water form combination forms, a channel

of water and light crisscrossing, majestic atmosphere, sound, light,

water, shadow, color to achieve a perfect combination, but also

implies auspicious arrival, with a coherent water form will be the

whole water show even as a clever whole.

Project Site: Sofitel hotel, Guangzhou, China

Project Period: September, 2018

**Project Stage:** Accomplished

Project Content: Design, Production, Onsite Installation , Programming and

Debugging

## **Project Reference Photos:**







Cascade Fountain Design



## **Project site**



Fountain installation and commissioning on site