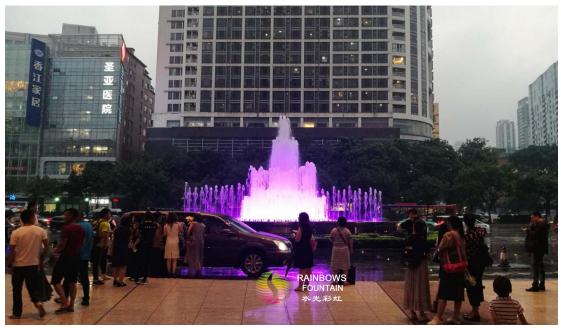

show that is

tailored to local conditions and staged in different stages.

The main body of the show uses the classic "crystal pagoda" model

combined with a variety of water form combination forms, a channel

of water and light crisscrossing, majestic atmosphere, sound, light,

water, shadow, color to achieve a perfect combination, but also

implies auspicious arrival, with a coherent water form will be the

whole water show even as a clever whole.

Project Site: Sofitel hotel, Guangzhou, China

Project Period: September, 2018

**Project Stage:** Accomplished

Project Content: Design, Production, Onsite Installation , Programming and

Debugging

## **Project Reference Photos:**







Cascade Fountain Design



## **Project site**



Fountain installation and commissioning on site