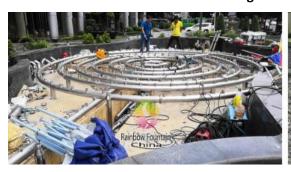

ater show that is

tailored to local conditions and staged in different stages.

The main body of the show uses the classic "crystal pagoda" model

combined with a variety of water form combination forms, a channel

of water and light crisscrossing, majestic atmosphere, sound, light,

water, shadow, color to achieve a perfect combination, but also

implies auspicious arrival, with a coherent water form will be the

whole water show even as a clever whole.

Project Site: Sofitel hotel, Guangzhou, China

Project Period: September, 2018

**Project Stage:** Accomplished

Project Content: Design, Production, Onsite Installation , Programming and

Debugging

## **Project Reference Photos:**







Cascade Fountain Design



## **Project site**



Fountain installation and commissioning on site