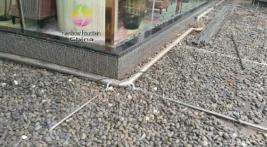

er show that is

tailored to local conditions and staged in different stages.

The main body of the show uses the classic "crystal pagoda" model

combined with a variety of water form combination forms, a channel

of water and light crisscrossing, majestic atmosphere, sound, light,

water, shadow, color to achieve a perfect combination, but also

implies auspicious arrival, with a coherent water form will be the

whole water show even as a clever whole.

Project Site: Sofitel hotel, Guangzhou, China

Project Period: September, 2018

**Project Stage:** Accomplished

Project Content: Design, Production, Onsite Installation , Programming and

Debugging

## **Project Reference Photos:**







Cascade Fountain Design



## **Project site**



Fountain installation and commissioning on site