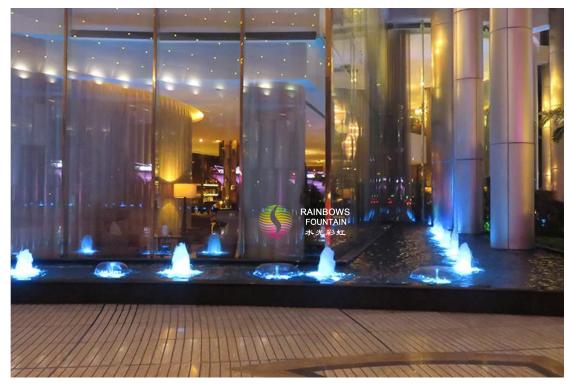

venue, With unique artistic atmosphere and customs,

we combine the hotel's own culture to create a water show that is

tailored to local conditions and staged in different stages.

The main body of the show uses the classic "crystal pagoda" model

combined with a variety of water form combination forms, a channel

of water and light crisscrossing, majestic atmosphere, sound, light,

water, shadow, color to achieve a perfect combination, but also

implies auspicious arrival, with a coherent water form will be the

whole water show even as a clever whole.

Project Site: Sofitel hotel, Guangzhou, China

Project Period: September, 2018

**Project Stage:** Accomplished

Project Content: Design, Production, Onsite Installation , Programming and

Debugging

## **Project Reference Photos:**







Cascade Fountain Design



## **Project site**



Fountain installation and commissioning on site