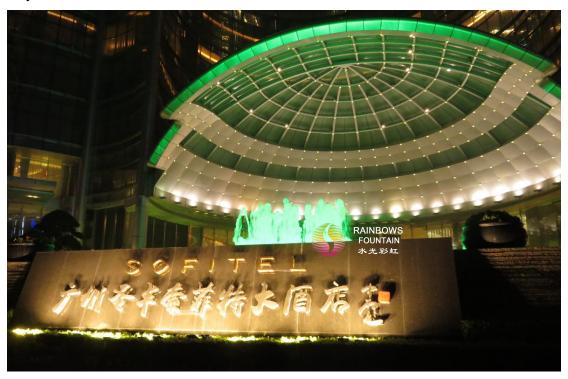

**Guangzhou Sofitel Hotel Programmed Water Fountain Waterfall** 

with Colorful LED Light

**Project Description:** 

This hotel lobby fountain project is located in Guangzhou Sofitel hotel,

China. which is only landmark building with water fountain show

on guangzhou avenue, With unique artistic atmosphere and customs,

we combine the hotel's own culture to create a water show that is

tailored to local conditions and staged in different stages.

The main body of the show uses the classic "crystal pagoda" model

combined with a variety of water form combination forms, a channel

of water and light crisscrossing, majestic atmosphere, sound, light,

water, shadow, color to achieve a perfect combination, but also

implies auspicious arrival, with a coherent water form will be the

whole water show even as a clever whole.

Project Site: Sofitel hotel, Guangzhou, China

Project Period: September, 2018

**Project Stage:** Accomplished

Project Content: Design, Production, Onsite Installation , Programming and

## **Project Reference Photos:**

Cascade Fountain Design